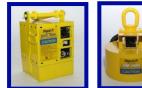

## **Electric Lift Magnets**

Three models are available.

 Round magnets that offer a high ratio of lifting capacity to-magnet size and are designed to be used for flat plates, slabs, and blocks

 Rectangular magnets for flat plate, slabs, blocks, etc.

 Bi-polar magnets that can be used for flat plates and with optional adapter shoes can be used for rounds, tubes, structural steel, bundles, and odd shapes

SOCIO-ECONOMIC STATUS: Economically Disadvantaged Women Owned Small Business