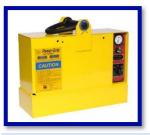

## Magnal

a brand of Obsidian Manufacturing Industries, Inc.

Self-contained, battery-operated lift magnets for lifting large flat plates, tubes, rounds, structural steel, odd shapes, coils, discs, rings, and more

- Eases loading and unloading of machines
- Eliminates chains, hooks, and slings

 Increases production by decreasing material handling time

 All units complete with built-in chargers and removable power

## Rugged lightweight magnets

• Operate on self-contained, automotive-type storage batteries for maximum convenience, versatility, and dependability

- Eliminate need for external power cords
- Standard units complete with built-in charger
- · Simplify and speed loading and unloading of machines